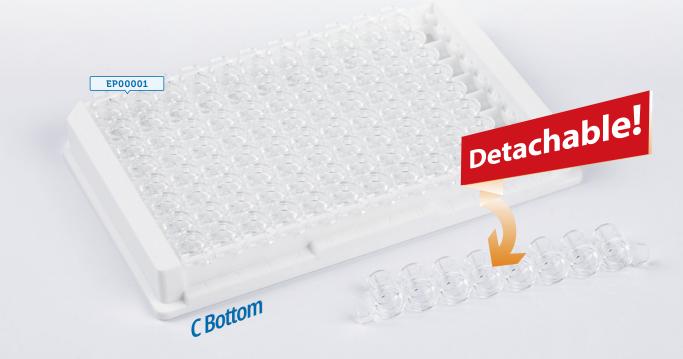

## **ELISA Plates**

- C bottom & F bottom are both available.
- SBS footprint could work with many brands of automatic working station.
- Detachable plate is convenient for researchers to transfer sample for different treatment.