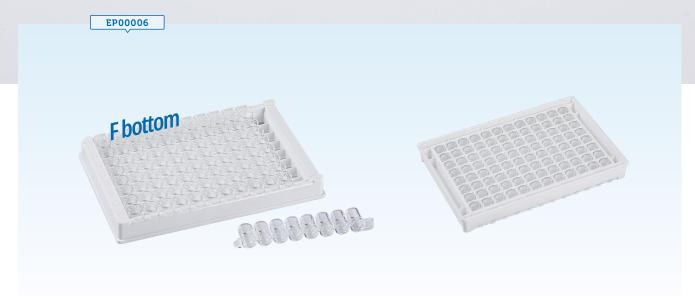

## **ELISA Plates**

- C bottom & F bottom are both available.
- SBS footprint could work with many brands of automatic working station.
- Detachable plate is convenient for researchers to transfer sample for different treatment.