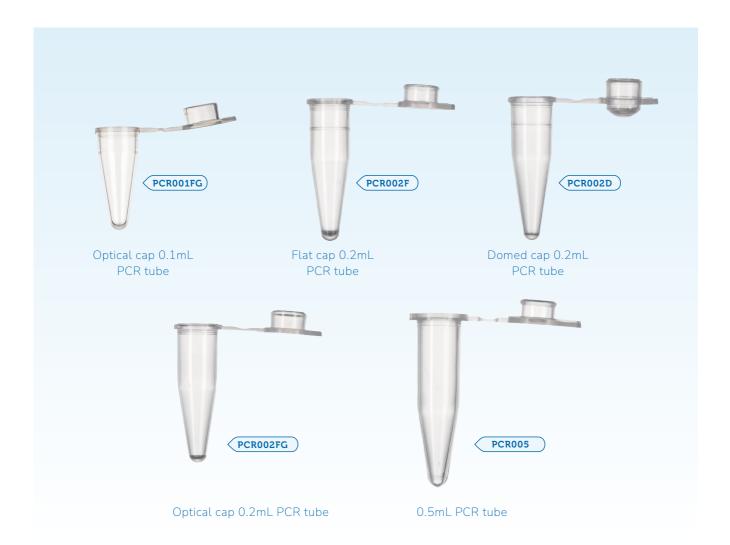

## **PCR Tubes**

- There are 5 kinds of single PCR tube available for supplying currently.
- Uniform thin wall down to 0.25mm for optimal heat transfer.
- · Conical bottom make less different during transfer.
- All tubes are produced in class 100,000 clean room. RNase and DNase free, endotoxin free, No Human DNA.

## ORDER INFORMATION

| Size   | Cap type       | Color       | Packaging    | Cat.#    | Qty / Case                          | Size / Case (CM) |    |      | Weight/Case |
|--------|----------------|-------------|--------------|----------|-------------------------------------|------------------|----|------|-------------|
|        |                |             |              |          |                                     | L                | W  | Н    | (Kg)        |
| 0.1mL  | Optical        | Transparent | 1000 PCS/Bag | PCR001FG | 10 Bags (1000PCS/Bag, 10 Bags/Case) | 52               | 32 | 22   | 3.20        |
| 0.2mL  | Flat, frosting | Transparent | 1000 PCS/Bag | PCR002F  | 10 Bags (1000PCS/Bag, 10 Bags/Case) | 38               | 31 | 16   | 2.60        |
| 0.2mL  | Optical        | Transparent | 1000 PCS/Bag | PCR002FG | 10 Bags (1000PCS/Bag, 10 Bags/Case) | 38               | 31 | 16   | 2.60        |
| 0.2mL  | Domed          | Transparent | 1000 PCS/Bag | PCR002D  | 10 Bags (1000PCS/Bag, 10 Bags/Case) | 38               | 31 | 16   | 2.60        |
| 0.5 mL | Flat, frosting | Transparent | 1000 PCS/Bag | PCR005   | 10 Bags (1000PCS/Bag, 10 Bags/Case) | 48.5             | 29 | 30.5 | 4.95        |