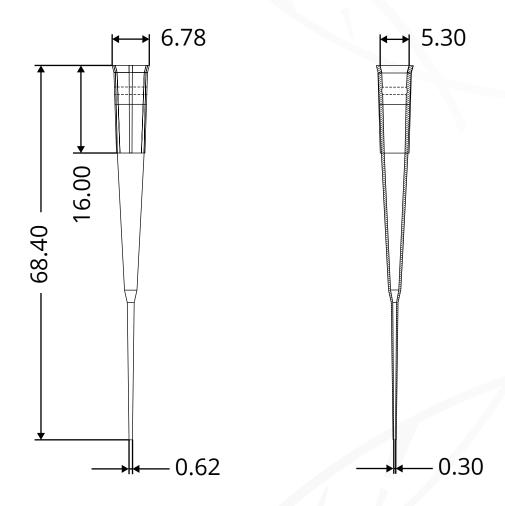

sing SDS-PAGE electrophoresis, agarose gel electrophoresis, 2-D electrophoresis, and more.

#### We Open To New Ideas!



#### SHAOXING GENFOLLOWER BIOTECH CO.,LTD.

Add: Eastern industrial park, Baiguan street, Shangyu district, Shaoxing city, Zhejiang province, China Email: GenFollower@Genfollower.com Web: www.GenFollower.com

Fax: +86-575-82032762 Tel: +86-575-82936953







## Product Range

| CAT      | Description                                                  | Packaging                                   |
|----------|--------------------------------------------------------------|---------------------------------------------|
| GTR200-S | 200uL gel-loading pipette tip, sterile, Dnase and Rnase free | 96 tips/rack, 10 racks/pack, 5 packs/carton |

## Technical Drawing - GTR200-S



(Unit: mm)

#### SHAOXING GENFOLLOWER BIOTECH CO.,LTD.

Add: Eastern industrial park, Baiguan street, Shangyu district, Shaoxing city, Zhejiang province, China Email: GenFollower@Genfollower.com

Web: www.GenFollower.com Fax: +86-575-82032762 Tel: +86-575-82936953