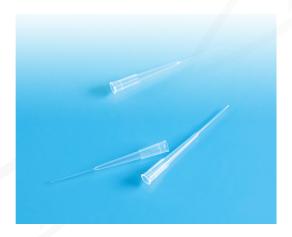

#### Features

The soft tip protects gels from damage.

Accurate loading, even for samples as small as 1 microliter.

Compatible with most pipettes, excluding Rainin LTS and Thermo Clip-Tip.

The extended tip design is particularly well-suited for loading both agarose and protein gels.

#### Raw Material

These tips are produced using pure polypropylene material.